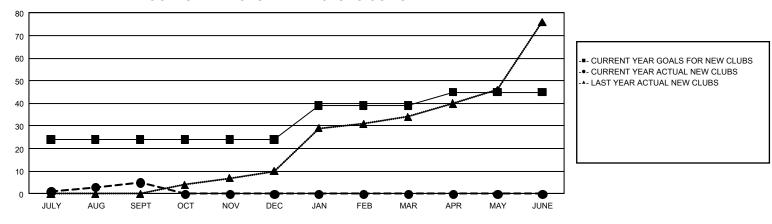

## GOALS AND ACTUAL NEW CLUBS CUMULATIVE

| DROPPED CLUBS: 2           |     | 387 CLUBS OF 1,441 ADDED 1 OR | GENDER DISTRIBUTION        |                 |   |
|----------------------------|-----|-------------------------------|----------------------------|-----------------|---|
|                            |     | MORE NEW MEMBERS              | MALE                       | 22,213 (60.77%) |   |
| DROPPED MEMBERS            |     |                               | FEMALE                     | 14,331 (39.21%) |   |
| DECEASED 2                 |     | CLICK HERE FOR CUMULATIVE     | TOTAL FAMILY UNIT MEMBERS  |                 | 0 |
| CLUB CANCELLED 0 OTHER 438 |     | MEMBERSHIP DATA               | FAMILY MEMBERS PAYING HALF |                 | 0 |
| TOTAL                      | 440 |                               | DUES                       |                 |   |