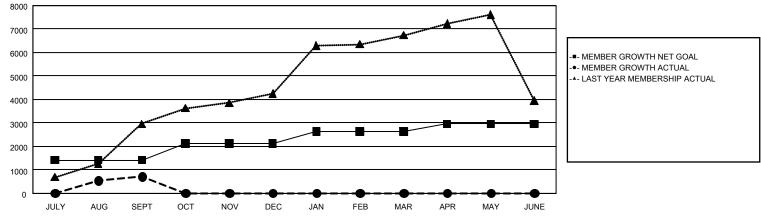

## GOALS AND ACTUAL NEW CLUBS CUMULATIVE

| DROPPED CLUBS: 2           |     | 387 CLUBS OF 1,441 ADDED 1 OR | GENDER DISTRIBUTION        |                 |   |
|----------------------------|-----|-------------------------------|----------------------------|-----------------|---|
|                            |     | MORE NEW MEMBERS              | MALE                       | 22,213 (60.77%) |   |
| DROPPED MEMBERS            |     |                               | FEMALE                     | 14,331 (39.21%) |   |
| DECEASED 2                 |     | CLICK HERE FOR CUMULATIVE     | TOTAL FAMILY UNIT MEMBERS  |                 | 0 |
| CLUB CANCELLED 0 OTHER 438 |     | MEMBERSHIP DATA               | FAMILY MEMBERS PAYING HALF |                 | 0 |
| TOTAL                      | 440 |                               | DUES                       |                 |   |